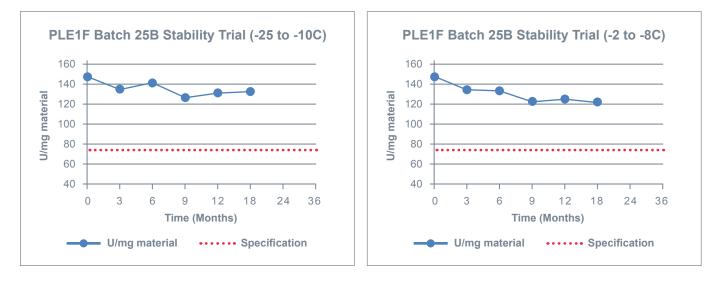

## **Stability Studies**

Formal stability studies ongoing. PLE is stable for 18 months from -25°C to 8°C.