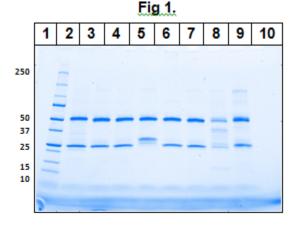

## Fig 2. Reduced Gel (G888)

Lane 1 Bio-Rad Kaleidoscope Lot: 350002799

Lane 2 lgG Standard

Lane 8 BBI190

Fig 2.