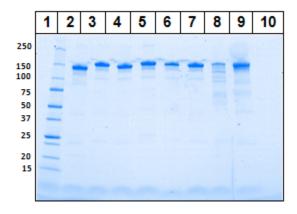

# Fig 1. Non Reduced Gel (G887)

Lane 1 Bio-Rad Kaleidoscope Lot: 350002799

Lane 2 lgG Standard

Lane 8 BBI190