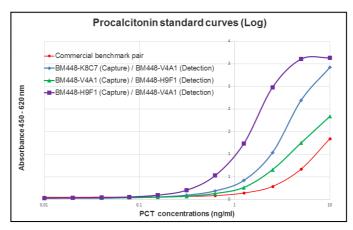

### **Determination Method:**

Protein Concentration by Optical Density A280.

≥0.5 mg/ml

mg/ml

**Purity** 

Defined by a major peak ≥ 90% on SEC HPLC.

**ELISA** 

Sandwich ELISA standard curves for different procalcitonin antibody matched pairs.