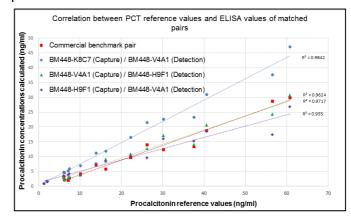

## Patient sample testing.

Correlation between results gained in Sandwich ELISA on Procalcitonin patient samples and Procalcitonin reference values for the same patient samples measured using a commercial test platform.